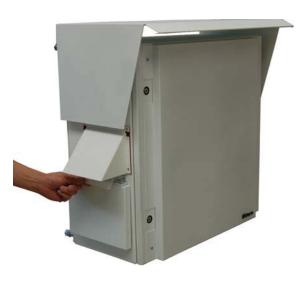

#### Printer

- Document presenter holds ticket for driver and retracts it into an internal box if not taken
- Loop print presenter ensures jam-free operation by eliminating user access to the document while it is printing
- Best reliability of print head, cutter and presenter (2x to 10x other thermal printers)
- Handles 3" or 4" wide paper and various paper thicknesses
- Highest-speed printing
- Exceptional print quality

#### **Enclosure**

- Industrial enclosure designed to house printer and paper roll (up to 10" diameter)
- Heat shield keeps printer cool in direct sun
- Internal heater keeps printer warm in freezing climate
- Motion-activated light illuminates when enclosure is opened